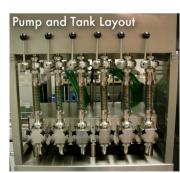

The Filler can be used on a wide range of low to high viscosity liquids filled into containers of various shapes and sizes from 10ml to 5lt.

The machine is supplied with a built in header tank, level control system and a six metre variable speed conveyor.

Tel: 0113 2715522

Various filling methods including "Diving" and "In To Neck" can be used with a range of different sizes and styles of changeable positive shut off nozzles. Multiple pumping and nozzle movement speeds are available giving flexibility of control with problem products.