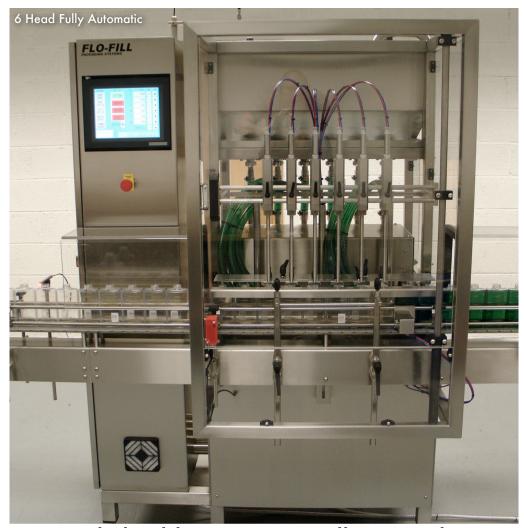

## Fast and Flexible Automatic Filling Machinery 2 To 10 Filling Heads

The Flo-Fill Filling Machine is an expandable automatic in line liquid filler that is controlled by the latest Servo, PLC and Touch Screen Technology, resulting in a high speed, highly accurate machine with quick change overs and washouts and a simple operator interface that stores all machine settings.

The Filler can be used on a wide range of low to high viscosity liquids filled into containers of various shapes and sizes from 10ml to 5lt.

The machine is supplied with a built in header tank, level control system and a six metre variable speed conveyor.

Tel: 0113 2715522

Various filling methods including "Diving" and "In To Neck" can be used with a range of different sizes and styles of changeable positive shut off nozzles. Multiple pumping and nozzle movement speeds are available giving flexibility of control with problem products.